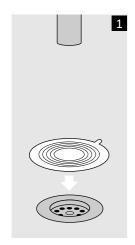

## Instructions

Watch our how-to-fit video at **www.showerbob.co.uk/installation** or follow these simple steps:

Place the sink plug over any suitablysized plug hole

Run your tap – the weight of water will force the plug to seal the plug hole