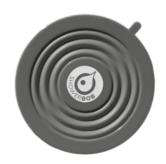

## How to fit your ShowerBoB universal sink plug

Your ShowerBoB sink plug will work with most kitchen and bathroom plugs, helping you save water, energy and money.