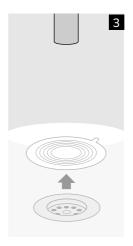

## Instructions

Watch our how-to-fit video at **www.showerbob.co.uk/installation** or follow these simple steps:

Place the sink plug over any suitablysized plug hole

Run your tap – the weight of water will force the plug to seal the plug hole

To empty the water, pull the plug away from the surface to let the water drain away

You can stick your sink plug onto the wall of your sink ready for next time

We cannot guarantee they will work with every plug hole.