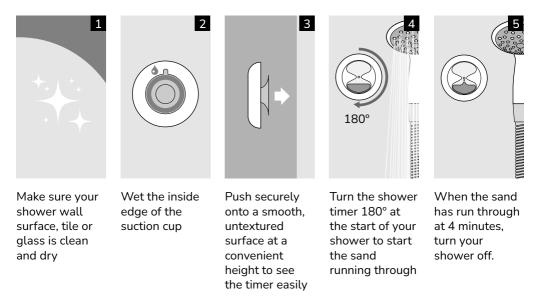

## Instructions

Watch our how-to-fit video at **www.showerbob.co.uk/installation** or follow these simple steps:

Note: Not all surfaces are suitable for suction cups, they may be textured or uneven. Please ensure your surface is suitable.